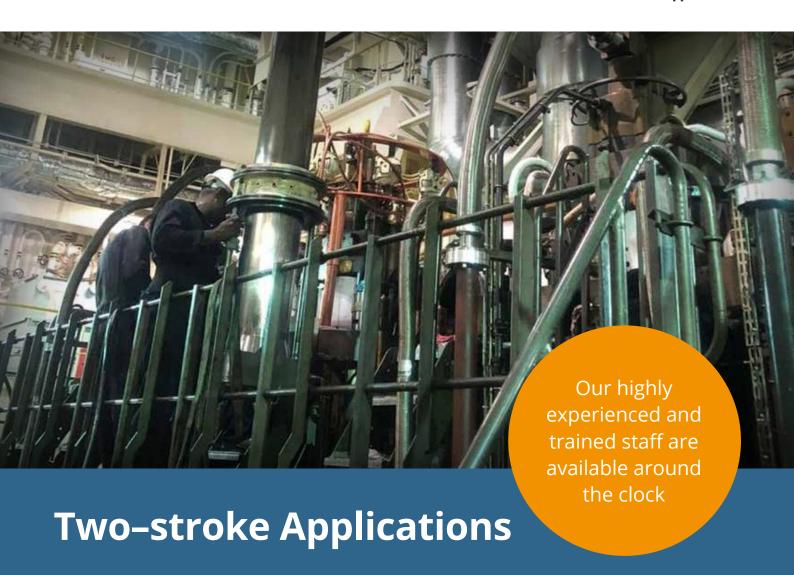

## Our two-stroke engine services include

- Piston/liner replacement
- Cylinder Liner honing and measurement
- Exhaust valve housing overhaul
- Fuel oil injector and high-pressure pipe overhaul
- Fuel oil pump overhauls and shock absorber service
- Cooling jacket service
- Overhaul of indicator valves and starting air valves
- Service of starting main valve and distributor
- Replacement of guide bars
- Check of fuel and exhaust cams including roller guides
- Port inspection

#### Classification of two-stroke engine components

BWSC Panama S.A. will be able to assist with the classification of components, such as preparing parts for upcoming inspection by class surveyors:

- Rotation of fuel oil injector and high-pressure pipe
- Rotation of fuel oil pump overhauls and shock absorbers
- Rotation of indicator valves and starting air valves
- Turbocharger overhaul including balancing