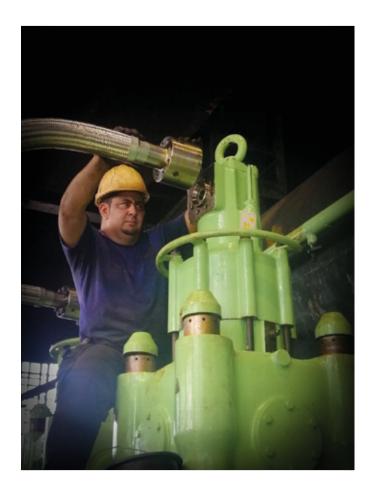

## Our two-stroke engine services include

- Piston/liner replacement
- Cylinder Liner honing and measurement
- Exhaust valve housing overhaul
- Fuel oil injector and high-pressure pipe overhaul
- Fuel oil pump overhauls and shock absorber service
- Cooling jacket service
- Overhaul of indicator valves and starting air valves
- Service of starting main valve and distributor
- Replacement of guide bars
- Check of fuel and exhaust cams including roller guides
- Port inspection

#### Classification of two-stroke engine components

BWSC Panama S.A. will be able to assist with the classification of components, such as preparing parts for upcoming inspection by class surveyors:

- Rotation of fuel oil injector and high-pressure pipe
- Rotation of fuel oil pump overhauls and shock absorbers
- Rotation of indicator valves and starting air valves
- Turbocharger overhaul including balancing