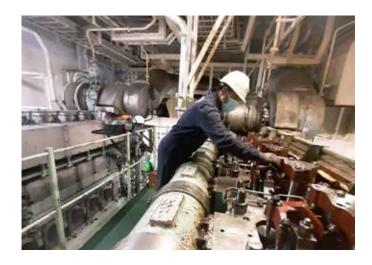

## Our two-stroke engine services include

- Piston/liner replacement
- Cylinder Liner honing and measurement
- Exhaust valve housing overhaul
- Fuel oil injector and high-pressure pipe overhaul
- Fuel oil pump overhauls and shock absorber service
- Cooling jacket service
- Overhaul of indicator valves and starting air valves
- Service of starting main valve and distributor
- Replacement of guide bars
- Check of fuel and exhaust cams including roller guides
- Port inspection

#### Classification of two-stroke engine components

BWSC Panama S.A. will be able to assist with the classification of components, such as preparing parts for upcoming inspection by class surveyors:

- Rotation of fuel oil injector and high-pressure pipe
- Rotation of fuel oil pump overhauls and shock absorbers
- Rotation of indicator valves and starting air valves
- Turbocharger overhaul including balancing