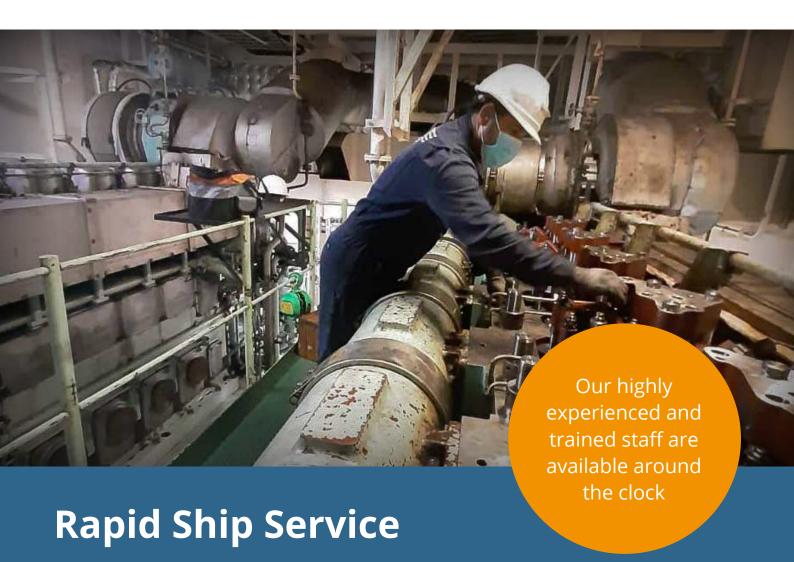

With a conveniently located, fully-equipped workshop and a two dozen strong organization of craftsmen, specialists and engineers, BWSC Panama S.A. is able to rapidly mobilize for clients in the Panama Canal.

BWSC Panama S.A. services all sizes and types of vessels from tugs to Post Panamax and beyond. Emergency services can constitute provision of staff to boost a vessel's regular crew or rapid pick-up of engine or auxiliary system components for service in BWSC' Panama S.A.'s expansive, on-shore workshop facilities.

Emergency services may be based upon time and material service rates or on lump sum turnkey contracts.